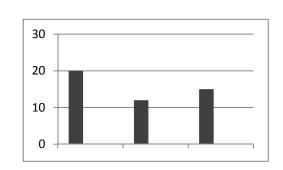

10 – Banana 12 – Pineapple 15 – Mango

2. 47 students voted on their favorite Game. Soccer was the most popular choice. The results of voting can be seen below. Create a bar graph using the space below.

20 – Soccer 12 – Football 15 – Basketball b

3. 40 students voted on their favorite type of candy. Vanilla candies were the most popular choice. The results of voting can be seen below. Create a bar graph using the space below.