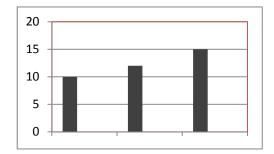

10 – Banana 12 – Pineapple 15 – Mango

2. 47 students voted on their favorite Game. Soccer was the most popular choice. The results of voting can be seen below. Create a bar graph using the space below.