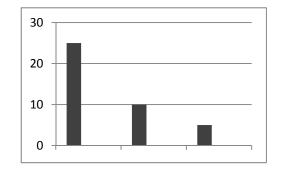

25 – Vanilla 10 – Strawberry 5 – Butterscotch С

Tons of Free Math Worksheets at: © www.mathworksheetsland.com